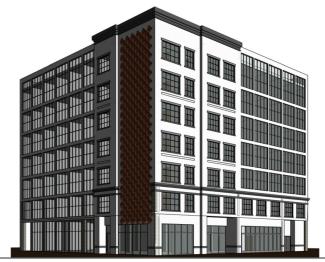

# About The Project

The project consisted of a Seven-Story Hotel building with 180 guestrooms, a lobby, breakfast area, fitness room, restaurant/bar, meeting space and separate retail space. The building had a concrete podium with wood frame structure above with an exterior cladding of stone, brick, stucco, glass, and a variety of metal cladding.

# **Project Scope**

• PGT's scope was SD stage modelling of a Hotel which had to include some certain available DD stage inputs and façade treatments along with documentation.