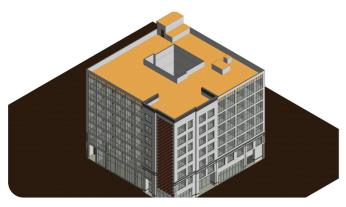

# About The Project

The project consisted of a Seven-Story Hotel building with 180 guestrooms, a lobby, breakfast area, fitness room, restaurant/bar, meeting space and separate retail space. The building had a concrete podium with wood frame structure above with an exterior cladding of stone, brick, stucco, glass, and a variety of metal cladding.

# **Project Scope**

• PGT's scope was SD stage modelling of a Hotel which had to include some certain available DD stage inputs and façade treatments along with documentation.