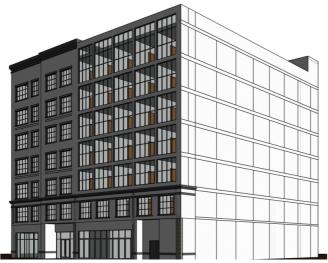

# About The Project

The project consisted of a Seven-Story Hotel building with 180 guestrooms, a lobby, breakfast area, fitness room, restaurant/bar, meeting space and separate retail space. The building had a concrete podium with wood frame structure above with an exterior cladding of stone, brick, stucco, glass, and a variety of metal cladding.

# **Project Scope**

• PGT's scope was SD stage modelling of a Hotel which had to include some certain available DD stage inputs and façade treatments along with documentation.