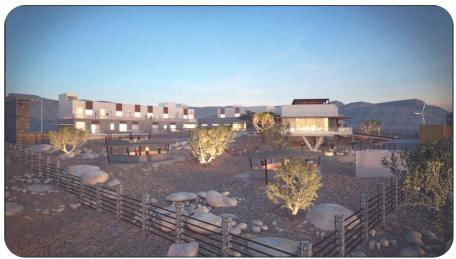

## BIM Arch Project - Outward Bound Training Centre

A project comprised of school buildings, recreational areas and landscape designed on a contoured site

# About The Project

This project comprised of school buildings, recreational areas, and a landscape designed on a contoured site with minimal cutting/filling of soil, creating multiple level differences and stepped design.

# **Project Scope**

- Create 3D BIM Model at LOD 300 for Coordination between Landscape, Architectural & Structural, and Construction Documents.
- Generating 3D Rendered Images.