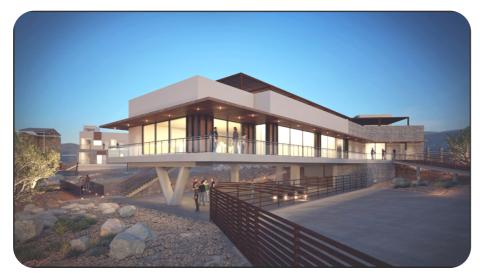

## BIM Arch Project - Outward Bound Training Centre

A project comprised of school buildings, recreational areas and landscape designed on a contoured site

# About The Project

This project comprised of school buildings, recreational areas, and a landscape designed on a contoured site with minimal cutting/filling of soil, creating multiple level differences and stepped design.

# **Project Scope**

- Create 3D BIM Model at LOD 300 for Coordination between Landscape, Architectural & Structural, and Construction Documents.
- Generating 3D Rendered Images.