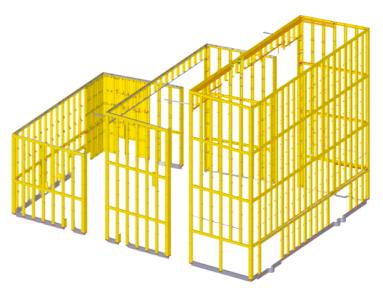

## Solutions

PGT was assigned to Prepare a 3D Tekla model and Shop drawings for precast units. First, the Unit Drawings had to be extracted from the Tekla Model, and then the RC drawings were prepared using AutoCAD along with the generation of BBS using MS Excel.

### Deliverables

- 3D Model in Tekla
- Shop Drawings
- BBS