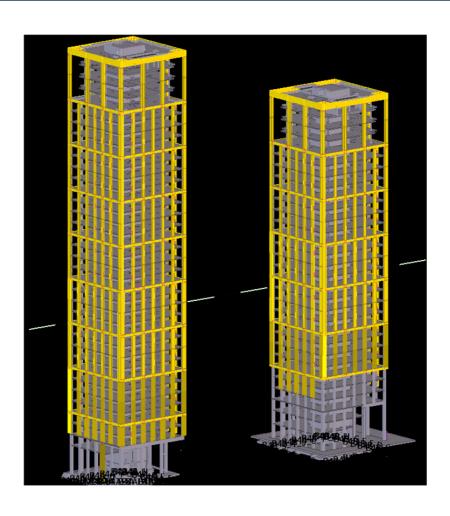

## Solutions

PGT was assigned to Prepare a 3D Tekla model and Shop drawings for precast units. First, the Unit Drawings had to be extracted from the Tekla Model, and then the RC drawings were prepared using AutoCAD along with the generation of BBS using MS Excel.

### Deliverables

- 3D Model in Tekla
- Shop Drawings
- BBS