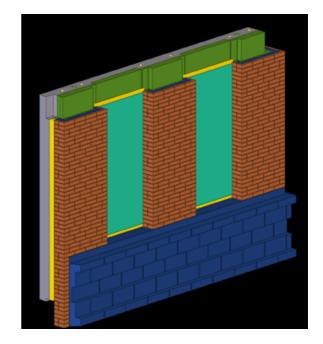

## About Project

This building is an old age home residential building. PGT's scope of work is preparing a 3D Model in Tekla for 543 Sandwich Wall Panels with Brick Cladding. The client was migrating to Tekla and this was the first time they were executing a project in Tekla. PGT supported the client in setting up their Tekla standards by deputing our Tekla Expert to the client's office in Belgium. We prepared all the drawings in Dutch.

### Software Used

• Tekla Structures

- Deliverables
- 3D Model in Tekla
- Shop Drawings Along with BBS for Sandwich Wall Panels with Brick Cladding