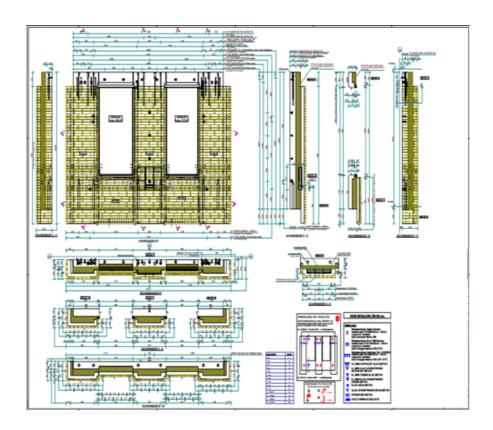

### Software Used

• Tekla Structures

- Deliverables
- 3D Model in Tekla
- Shop Drawings Along with BBS for Sandwich Wall Panels with Brick Cladding