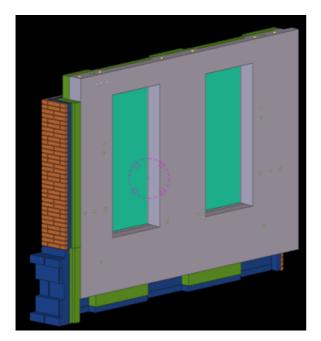

## About Project

This building is an old age home residential building. PGT's scope of work is preparing a 3D Model in Tekla for 543 Sandwich Wall Panels with Brick Cladding. The client was migrating to Tekla and this was the first time they were executing a project in Tekla. PGT supported the client in setting up their Tekla standards by deputing our Tekla Expert to the client's office in Belgium. We prepared all the drawings in Dutch.

### Software Used

• Tekla Structures

- Deliverables
- 3D Model in Tekla
- Shop Drawings Along with BBS for Sandwich Wall Panels with Brick Cladding