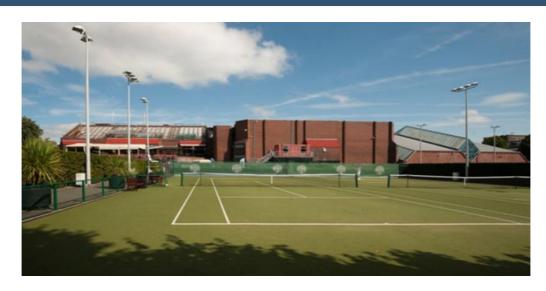

### About The Project

This project was for the construction of an additional floor over the existing single-storey (12.5 meters high), flat-roofed tennis hall, presently comprising indoor courts 1 and 2, to provide two additional indoor tennis courts (totaling 1,240 square meters of gross floor space) at second-floor level.