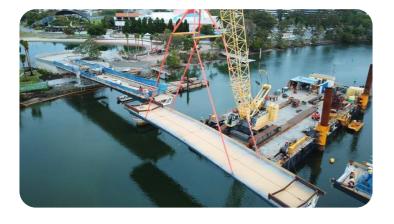

## **About The Project**

The bridge is 130 meters pedestrian bridge spanning across the river. Constructed for people to walk, scoot or cycle using the bridge to commute easily towards another side. This bridge connects to help locals from the city to the small town helping them shop, and enjoy cafes, and restaurants.

### Tonnage

· Around 200 MT