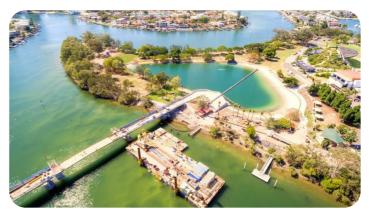

## **About The Project**

The bridge is 130 meters pedestrian bridge spanning across the river. Constructed for people to walk, scoot or cycle using the bridge to commute easily towards another side. This bridge connects to help locals from the city to the small town helping them shop, and enjoy cafes, and restaurants.