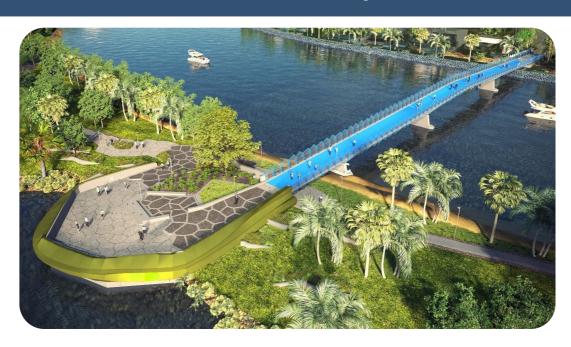

## **About The Project**

The bridge is 130 meters pedestrian bridge spanning across the river. Constructed for people to walk, scoot or cycle using the bridge to commute easily towards another side. This bridge connects to help locals from the city to the small town helping them shop, and enjoy cafes, and restaurants.