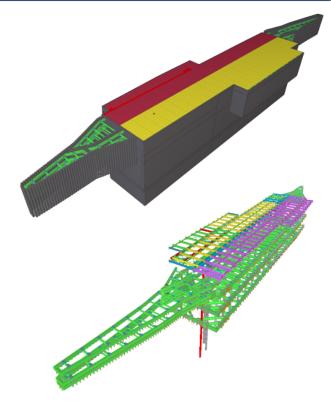

Metro Project

## Tonnage

3400 MT

### **Key Challenges:**

- Long span trusses with Pre Camber
- Multilevel Struts
- Precast Panel Decking, which had to be interfaced, with the structural steel elements