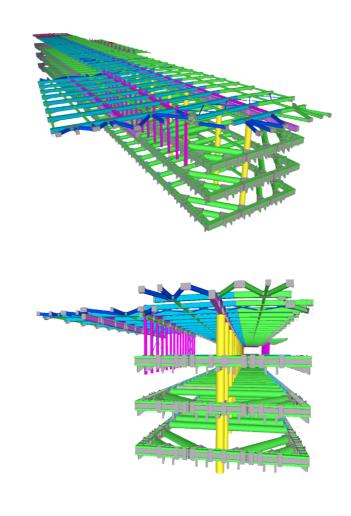

Metro Project

### **Key Challenges:**

- Long span trusses with Pre Camber
- Multilevel Struts
- Precast Panel Decking, which had to be interfaced, with the structural steel elements