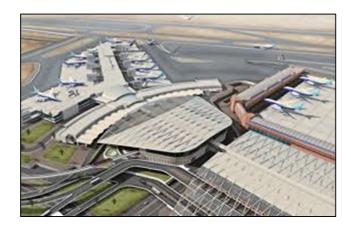

# Iconic Airport Terminal & Underground Metro Station Project

#### **Key Challenges:**

- Critical geometry of the roof structure, with multiple architectural features
- Combination of rolled / built up circular sections, hence limitation on length of each part, considering the material availability.
- Skew pipe to pipe welded connections, resulting into, huge development work, for plates to be carried out.