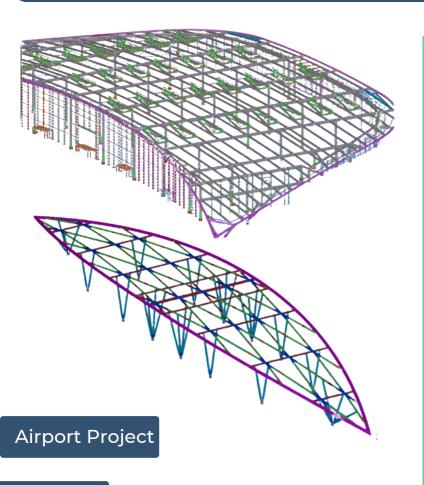

# Iconic Airport Terminal & Underground Metro Station Project

### Tonnage

• 2900 MT

#### **Key Challenges:**

- Critical geometry of the roof structure, with multiple architectural features
- Combination of rolled / built up circular sections, hence limitation on length of each part, considering the material availability.
- Skew pipe to pipe welded connections, resulting into, huge development work, for plates to be carried out.