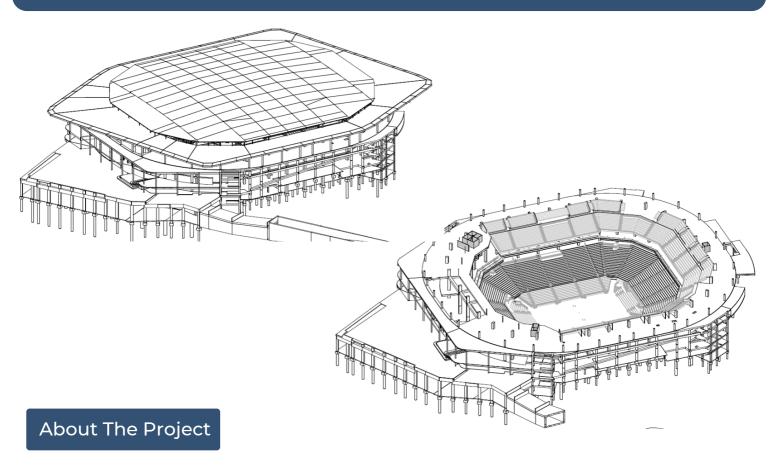

# Sports Facility in USA

A state-of-the-art 10,000-seat \$338 million basketball arena

The project is a state-of-the-art 10,000-seat \$338 million basketball arena being built for an University to provide a prime location for university, community, and high school events. Additionally, the new arena is designed to expand to 15,000 seats and will provide a world-class venue for touring concerts and shows.